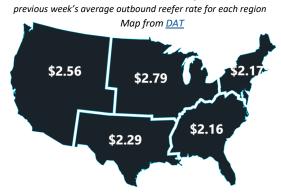

# **Transportation:**

National Diesel Average: \$4.294 Compared to Last Year: \$3.275 National Fuel Surcharge: \$0.60 Shortages: Seeing steady freight rates, with <u>extreme</u> shortages -None; slight shortages - None

# National Posted Rate per mile